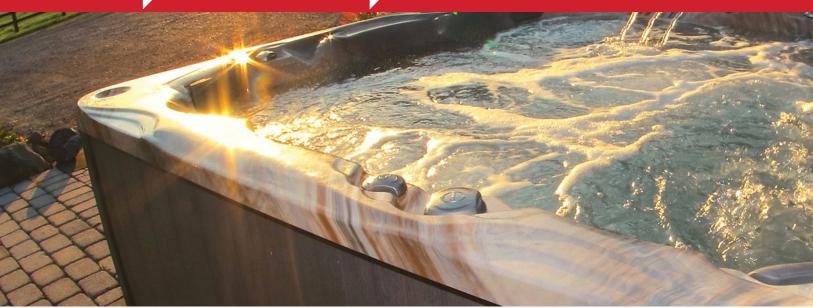

# SPA COLOR SELECTOR

## DEEP, BREATHTAKING COLOR

Whatever your vision for your home, genuine OPTIX SPA surfaces allow you to bring it to life in deep, breathtaking color. OPTIX acrylic features color that runs true to the core of the material itself—no paints, stains, or dyes—ensuring it remains as rich and lustrous years from now as it is today.