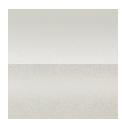

#### **LUSTRE**

ALBA LS8001

\*Also available in 100"x 180", 100"x 208", 100"x 240" (0.187") "swim spa size." Additional lengths available upon request. Selections shown are close representations of actual material colors within the limits of the printing process. For better illustration, material samples are available. Please contact your Account Manager or Customer Service Representative for information on lead times and minimums for custom colors.