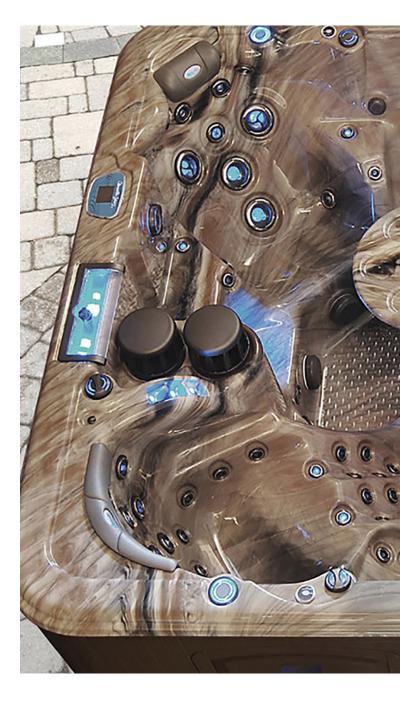

# SPA COLOR SELECTOR

## DEEP, BREATHTAKING COLOR

Whatever your vision for your home, genuine OPTIX SPA surfaces allow you to bring it to life in deep, breathtaking color. OPTIX acrylic features color that runs true to the core of the material itself—no paints, stains, or dyes—ensuring it remains as rich and lustrous years from now as it is today.