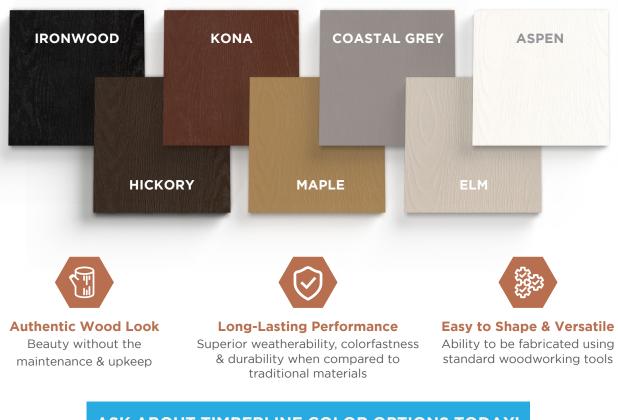

## **TIMBERLINE** IS EVEN MORE VERSATILE.

VYCOM® is excited to introduce the new Solid Color Collection to the TIMBERLINE® family: Aspen, Elm, Coastal Grey, Maple, Kona, Hickory, and Ironwood! With 7 new color options, TIMBERLINE offers flexibility and design versatility coupled with an authentic woodgrain look. Whichever way you cut it (or heat shape it!), our exciting range of natural colors takes your demanding indoor and outdoor builds to the next level.

#### **COMPLIANCES:**

- CPSIA
- REACH Compliant
- RoHS Compliant

Standard sheet dimensions are 54"x96". Custom sizes & thicknesses available upon request

.25" .5" .75" WOODGRAIN TEXTURE

| SOLID COLOR COLLECTION |         |      |       |              |     |       |  |
|------------------------|---------|------|-------|--------------|-----|-------|--|
| IRONWOOD               | HICKORY | KONA | MAPLE | COASTAL GREY | ELM | ASPEN |  |